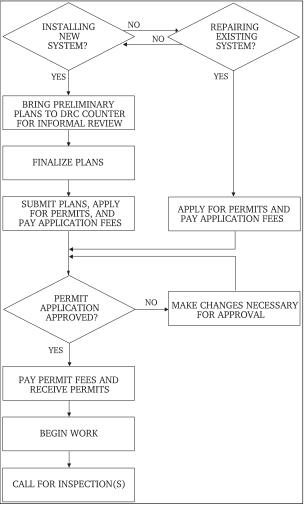

## Permit Process to Install or Repair an Air Conditioning System

County of San Mateo
Planning and Building Department

### How do I apply for a permit?

Submit an application to Building that identifies the property, lists the name of any architect or engineer who will work on the project, and describes the proposed work in detail. For a new

installation, you must also submit plans showing the location of the unit and any electrical work involved, and duct details.

For a repair, you need submit only the application. A separate handout entitled Plan Requirements provides more details about plans and gives you examples of how they should be drawn.

inspections, and other related matters. After you have become familiar with this document, we recommend that you prepare some very preliminary plans and bring them to the DRC counter so that we can review them. An informal meeting at this stage may save you considerable time and money later on.

### At what point should I call for an inspection of my project?

During the project, you should request inspections before concealing work. After you have completed the project, you should request a final inspection.

### What fees must I pay?

You must pay electrical, plan check, filing, and microfilm fees.