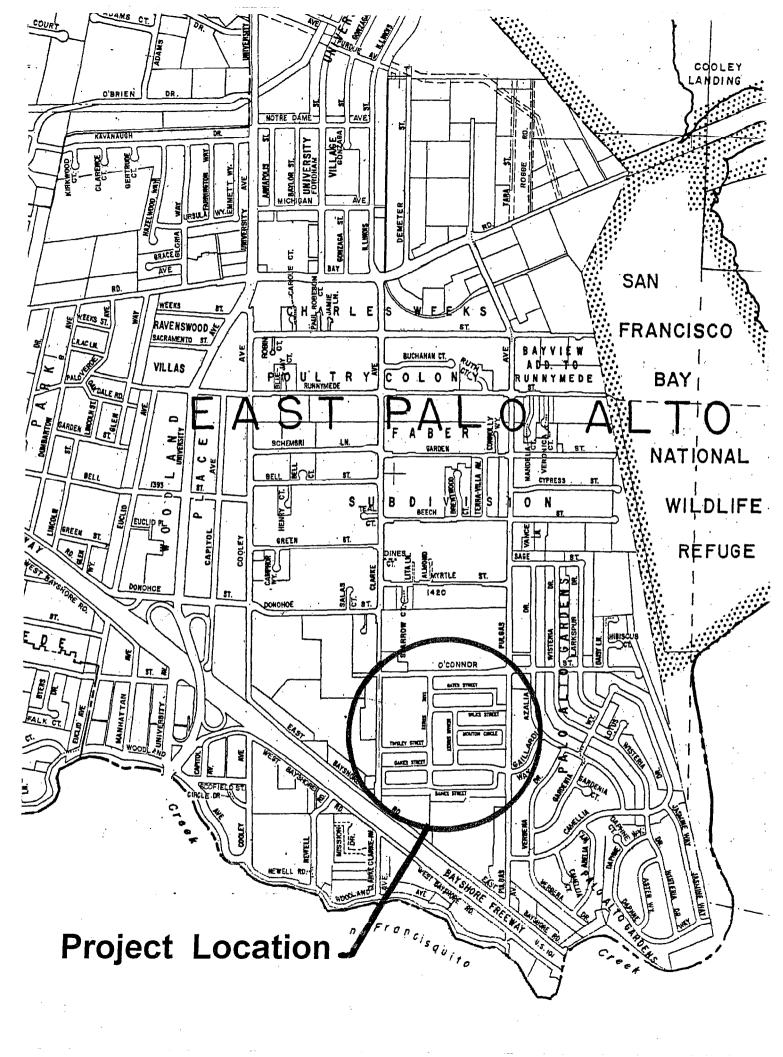

#### Key Facts

- 1. Your Board, acting as the governing Board of the District has the authority to accept facilities for operation and maintenance by the District.
- 2. The Developer has constructed and installed 58 street lights in the Ravenswood Village area of the District as shown on the attached location map and has offered the facilities to the District.
- 3. We believe the District should accept the lights as they were constructed in the public right-of-ways to provide safety lighting and the District is currently the public entity established to operate and maintain street lighting in the area.

THAT Developer having completed construction of said facilities in compliance with the Standards of construction required by the District,

NOW, Therefore, "Developer" hereby offer 58 poles and fixtures of said street light construction located in the public right-of-way on the following named streets: Baines Street, Oakes Street, Tinsely Street, Mouton Circle, Wilkes Street, Clarke Avenue, McNair Street, Tate Street, and O'Conner Street, in Ravenswood Highway Lighting District as facility improvements for operation and maintenance, and, upon acceptance by District, Developers relinquish all further claims in said facilities.