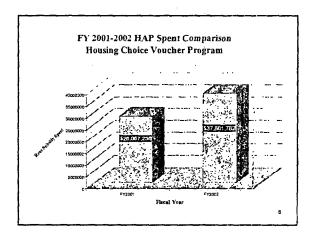

#### Highlights Housing Authority

- · Housing Authority Wait List opens
  - 10,500 application received
- An additional 1,130 families received rent subsidy
  - 100 Family Unification
  - 400 Moving to Work
  - 75 Persons with disabilities
  - 20 Foster Youth Transition
  - 535 Housing Choice Vouchers