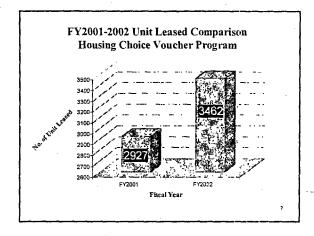

#### Highlights Housing Authority

- · Housing Authority Wait List opens
  - 10,500 application received
- An additional 1,130 families received rent subsidy
  - 100 Family Unification
  - 400 Moving to Work
  - 75 Persons with disabilities
  - 20 Foster Youth Transition
  - 535 Housing Choice Vouchers