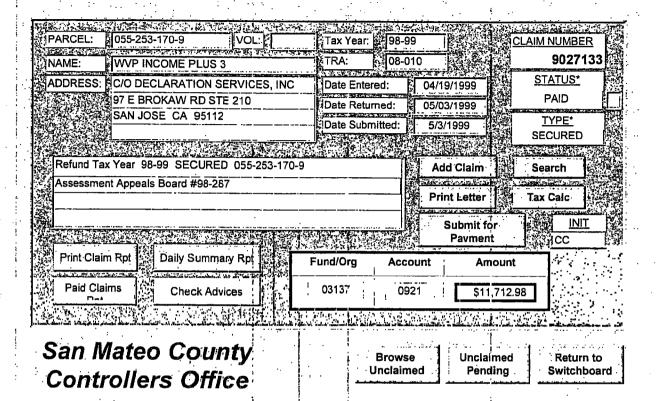

Plus 3 for Parcel No. 055-253-170 for tax year 1998-99

Review of 055-253-170 for 1998-99 roll indicates an Assessment Appeal Stipulation was agreed on by County of San Mateo and WVP-Income Plus 3 (see attached). A check for refund was issued for over payment by County Controller (see attached). Since Applicant and County reached an agreement and refund was issued there is no basis for further refund of Property taxes.

Posted: 06/21/1999

Bank : 0000

R/T

Account: 7020010090

Check: 360790 Amount: 11712.98 DIN: 80912651