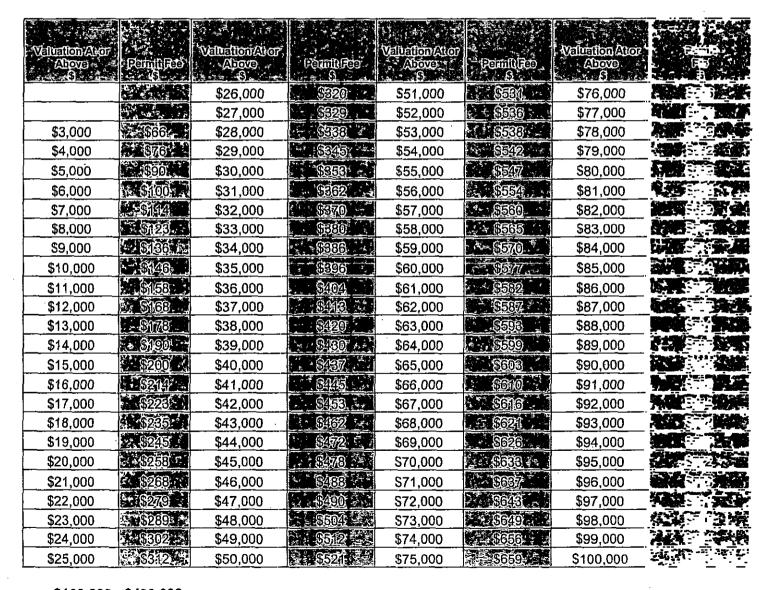

| \$39.00<br>\$0.17<br>\$75.00/hour |
| 34. | Credit Card Surcharge                                                                                                                      | 2%                                |

### G. CDF/SAN MATEO COUNTY FIRE PERMIT FEES

1. Residential Plan Review (New Construction)

\$0.29 per sq. ft.

2. Residential Plan Review (Additions)

\$0.29 per sq. ft.

3. Residential Plan Review (Alterations)

See Schedule

#### Valuation Schedule - Alteration, Repairs, Interior Changes

Building Valuation Date Standards are published by ICBO Standards. Construction cost is adjusted by regional Modifiers. San Mateo County uses Western U.S. (California – San Francisco Area).

Minimum Fees: \$55.00 (includes the first \$ of valuation).

\$3,000 - \$100,000



#### <u>\$100,000 - \$499,000</u>

\$799 for the first \$1,000,000 plus \$5.54 for each \$1,000 or fraction and including \$499,000

0×10000 14/04 (5/4/03) 50 0 5 July 1 2003 (36% & 15%

## \$500,000 and up

\$2,455.00 for the first \$500,000 plus \$5.54 for each fraction thereof.

| 4.  | Accessory/Agricultural Buildings                                                                                                                                 | \$0.29                                                                            |
|-----|------------------------------------------------------------------------------------------------------------------------------------------------------------------|-----------------------------------------------------------------------------------|
| 5.