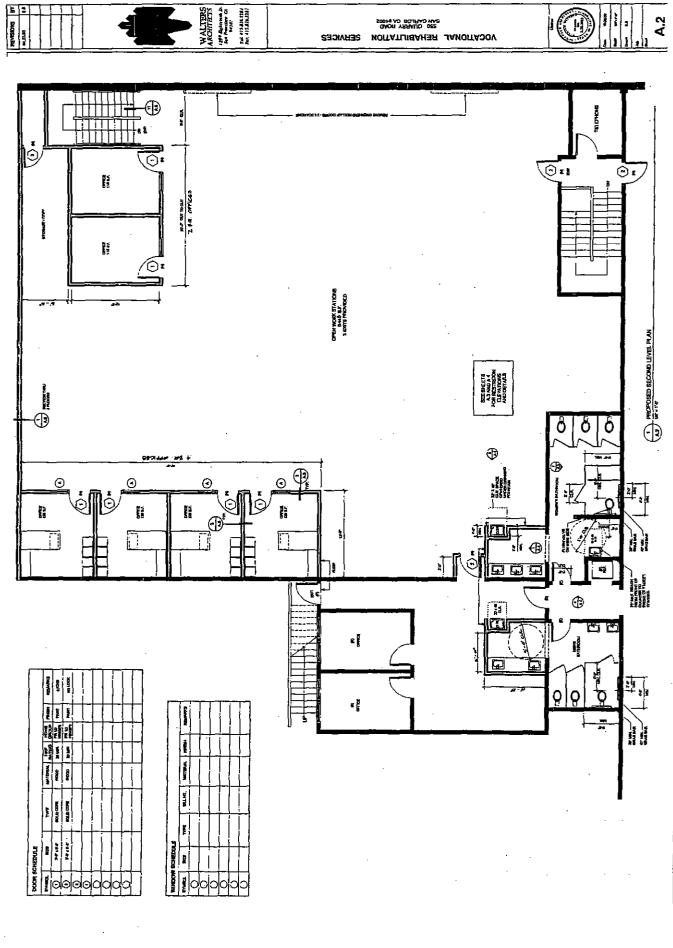

# **EXHIBIT 2A**

-

# **PREMISES PLAN**

1146-Quarry 2nd amend DPB OK.doc

#### <u>Agreement</u>

Ţ

1. <u>Premises.</u> The first paragraph of Section 3 of the Amended Lease is further amended to read as follows:

3. **PREMISES**. Landlord does hereby lease to Tenant, and Tenant hereby leases from Landlord, a portion of that certain building and appurtenant improvements and common area ("Premises") located at 550 Quarry Road, Belmont, California, and shown on **Exhibit 2A**, attached hereto and incorporated by reference herein. Said Exhibit 2A replaces Exhibit A to the Original Lease (as amended). The Premises consist of approximately 67,104 rentable square feet. The parties have agreed that landlord will construct