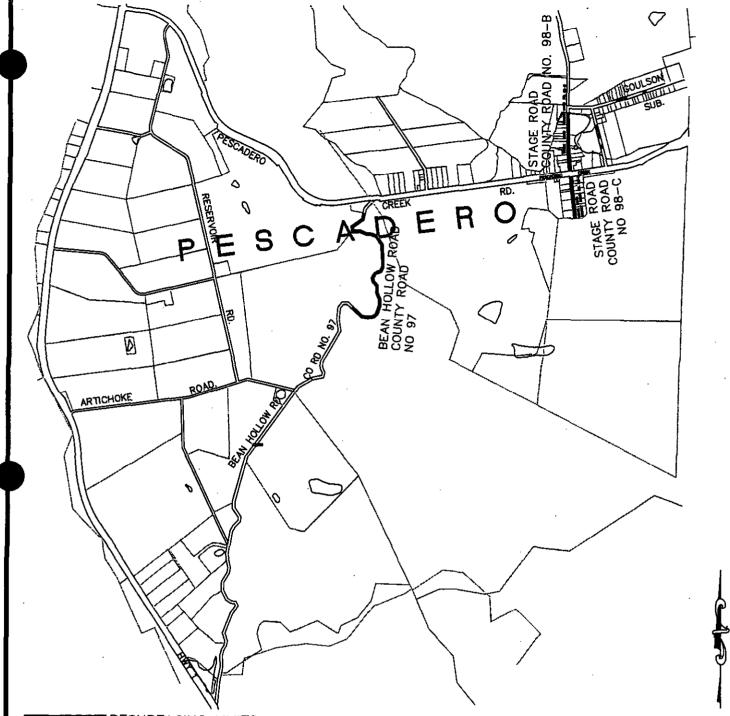

RESURFACING LIMITS

RESURFACING LIMITS BEAN HOLLOW ROAD (97)
FROM: TRANSFER STATION ENTRANCE NEAR PESCADERO CREEK ROAD
TO: 1470 FT NORTH OF TRANSFER STATION

RESURFACING LIMITS STAGE ROAD (98-B) FROM: PESCADERO CREEK ROAD TO: BRIDGE BEFORE NORTH STREET

RESURFACING LIMITS STAGE ROAD (98-C)

FROM: PESCADERO CREEK ROAD

TO: END

| 8 | 8 |
|---|---|
| 1 |   |

DESIGNED BY: JS CHECKED BY: JAL DRAWN BY: J\$

RESURFACING BEAN HOLLOW ROAD AND STAGE ROAD COUNTY ROAD NUMBER (97, 98-B AND 98-C) LOCATION MAP EXHIBIT "A"

SCALE: NONE DATE: 07-17-2003

FILE NO: 1/4675

 $\Delta$ \_ $\Omega$ 4

REDWOOD CITY, CALIFORNIA 94063-1665

SAN MATEO COUNTY