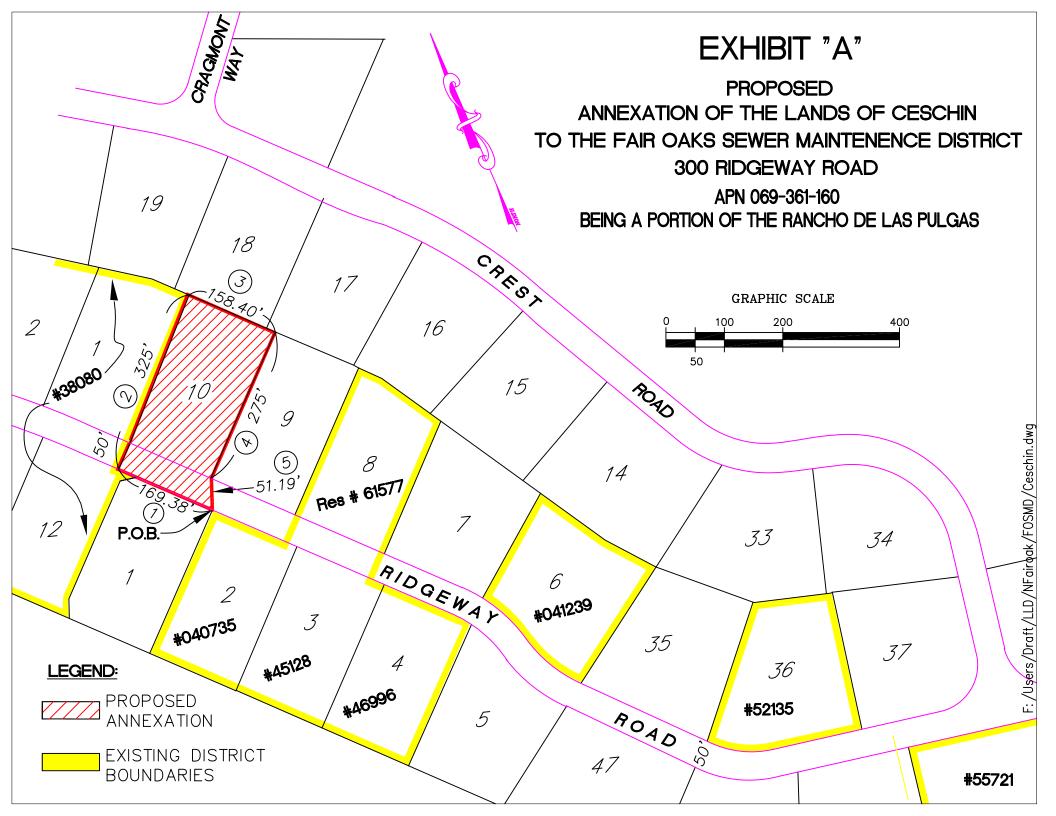

## PROPOSED ANNEXATION OF THE LANDS OF CESCHIN TO THE FAIR OAKS SEWER MAINTENANCE DISTRICT 300 RIDGEWAY ROAD APN 069-361-160

Lot 10 and a portion of Ridgeway Road as said Lot and Road are shown on the map entitled "Woodside Hills – Unit No. 6, Town of Woodside, San Mateo County, California" filed in the Office of the Recorder of the County of San Mateo, State of California on October 25, 1966 in Book 65 of Maps at Pages 42 and 43, being a portion of the Rancho de las Pulgas and more particularly described as follows:

Beginning at the intersection of the northwesterly line of Lot 2 as shown on said map and southwesterly line of said Ridgeway Road, said point also being the northerly corner of said Lot 2 and an angle point in the Fair Oaks Sewer Maintenance District boundary as established by Resolution No. 040735 passed and adopted on February 19, 1980;

- Thence from said Point of Beginning leaving said district boundaries North 48° 39' 09" West along the southwesterly line of said Ridgeway Road, 169.38 feet to the intersection with the southwesterly prolongation of the northwesterly line of Lot 10 as shown on said map; and a point in the Fair Oaks Sewer Maintenance District as established by Resolution No. 38080 passed and adopted on December 13, 1977;
- Thence leaving said southwesterly line of Ridgeway Road, North 41° 20' 51" East along said prolongation and District boundaries 325 feet to the northerly corner of said Lot 10 and an angle point in said District boundaries;
- 3. Thence leaving said District boundaries South 48° 39' 09" East along the northeasterly line of Lot 10, 158.40 feet to the easterly corner of said Lot;
- 4. Thence South 41° 20' 51" West, along the southeasterly line of said Lot, 275 feet to the southerly corner thereof and a point in the northeasterly line of Ridgeway Road;
- 5. Thence South 28° 57' 43" West crossing Ridgeway Road (50 feet in width) 51.19 feet to the northerly corner of said Lot 2 and the Point of Beginning.

Containing 1.19 acres more or less.