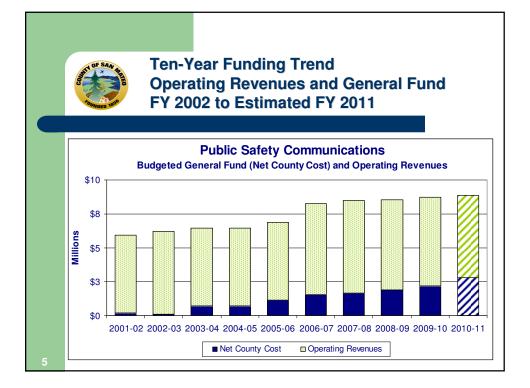

| Total Sources                  |             | \$9,266,404 |  |  |  |
|                           | Operating Revenues             | \$6,527,365 |             |  |  |  |
|                           | General Fund (Net County Cost) | \$2,181,461 |             |  |  |  |
|                           | Fund Balance (one-time)        | \$557,578   |             |  |  |  |
|                           | Total Uses                     |             | \$9,266,404 |  |  |  |
|                           | Operating Expenditures         | \$8,994,326 |             |  |  |  |
|                           | Reserves (one-time)            | \$272,078   |             |  |  |  |
| 4                         |                                |             |             |  |  |  |



| FY 2010-11 Budg<br>Fund Contribution (N |             |             |
|-----------------------------------------|-------------|-------------|
| Base: FY 2009-10 Net County             | Cost        | \$2,181,461 |
| Retirement Increase                     | \$377,142   |             |
| Other Salary and Benefits               | (\$18,786)  |             |
| Revenue Offsets                         | \$0         |             |
| Public Safety / Prop. 172 Backfill      | \$479,611   |             |
| Reduction Target (10%)                  | (\$218,146) | \$619,821   |
| FY 2010-11 Net County Cost              |             | \$2,801,282 |
|                                         |             |             |