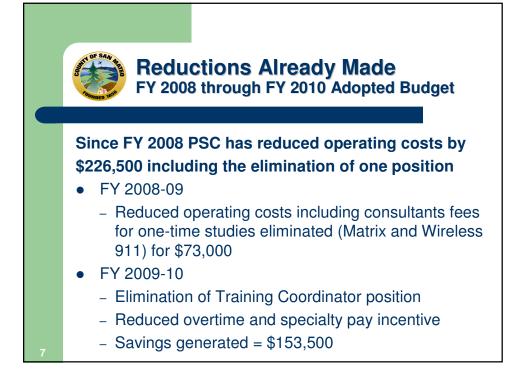

|                                |             |             |  |  |  |



| FY 2010-11 Budg<br>Fund Contribution (N |             |             |
|-----------------------------------------|-------------|-------------|
| Base: FY 2009-10 Net County             | Cost        | \$2,181,461 |
| Retirement Increase                     | \$377,142   |             |
| Other Salary and Benefits               | (\$18,786)  |             |
| Revenue Offsets                         | \$0         |             |
| Public Safety / Prop. 172 Backfill      | \$479,611   |             |
| Reduction Target (10%)                  | (\$218,146) | \$619,821   |
| FY 2010-11 Net County Cost              |             | \$2,801,282 |
|                                         |             |             |