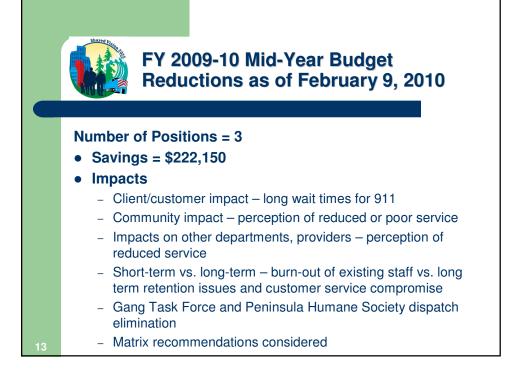

|             |             |  |  |  |



| FY 2010-11 Budg<br>Fund Contribution (N |             |             |
|-----------------------------------------|-------------|-------------|
| Base: FY 2009-10 Net County             | Cost        | \$2,181,461 |
| Retirement Increase                     | \$377,142   |             |
| Other Salary and Benefits               | (\$18,786)  |             |
| Revenue Offsets                         | \$0         |             |
| Public Safety / Prop. 172 Backfill      | \$479,611   |             |
| Reduction Target (10%)                  | (\$218,146) | \$619,821   |
| FY 2010-11 Net County Cost              |             | \$2,801,282 |
|                                         |             |             |