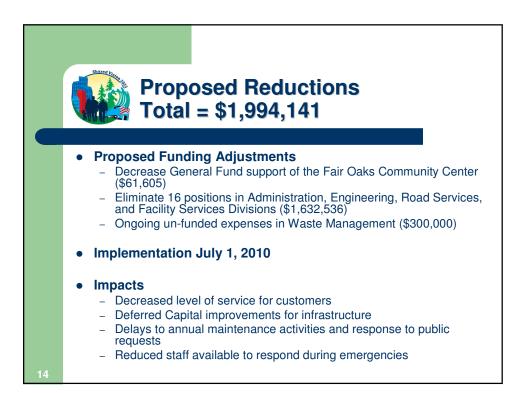

|   | <b>FY 2010-11 Budget Target</b><br>General Fund Contribution (Net County Cost) |               |            |  |  |
|---|--------------------------------------------------------------------------------|---------------|------------|--|--|
|   |                                                                                |               |            |  |  |
|   | Base: FY 2009-10 Net County Cost\$616,055                                      |               |            |  |  |
|   | Retirement Increase                                                            | \$1,091,305   |            |  |  |
|   | Other Salary and Benefits                                                      | \$59,939      |            |  |  |
|   | Revenue Offsets                                                                | (\$1,151,244) |            |  |  |
|   | Reduction Target (10%)                                                         | (\$61,605)    | (\$61,605) |  |  |
|   | FY 2010-11 Net County Co                                                       | \$554,450     |            |  |  |
|   |                                                                                |               |            |  |  |
|   |                                                                                |               |            |  |  |
| 6 |                                                                                |               |            |  |  |