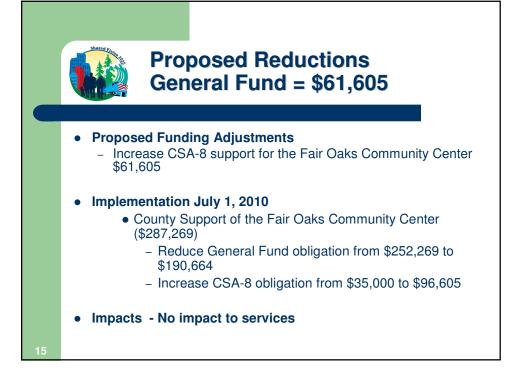

|   | <b>FY 2010-11 Budget Target</b><br>General Fund Contribution (Net County Cost) |               |            |  |  |
|---|--------------------------------------------------------------------------------|---------------|------------|--|--|
|   |                                                                                |               |            |  |  |
|   | Base: FY 2009-10 Net County Cost\$616,055                                      |               |            |  |  |
|   | Retirement Increase                                                            | \$1,091,305   |            |  |  |
|   | Other Salary and Benefits                                                      | \$59,939      |            |  |  |
|   | Revenue Offsets                                                                | (\$1,151,244) |            |  |  |
|   | Reduction Target (10%)                                                         | (\$61,605)    | (\$61,605) |  |  |
|   | FY 2010-11 Net County Co                                                       | \$554,450     |            |  |  |
|   |                                                                                |               |            |  |  |
|   |                                                                                |               |            |  |  |
| 6 |                                                                                |               |            |  |  |