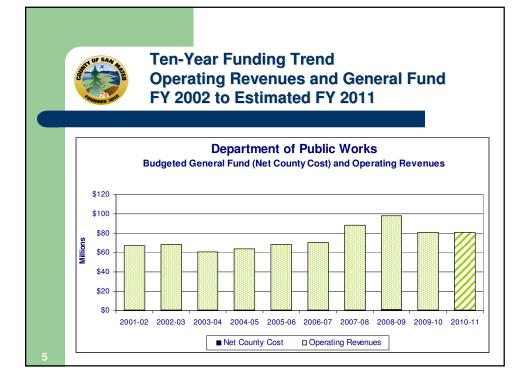

----------|---------------|--|--|
|                           | Total Positions                | 317           |  |  |
|                           | Total Sources                  | \$146,292,855 |  |  |
|                           | Operating Revenues             | \$79,898,020  |  |  |
|                           | General Fund (Net County Cost) | \$616,055     |  |  |
|                           | Fund Balance (one-time)        | \$65,778,780  |  |  |
|                           | Total Uses                     | \$146,292,855 |  |  |
|                           | Operating Expenditures         | \$101,629,240 |  |  |
|                           | Reserves (one-time)            | \$44,663,615  |  |  |
| 4                         |                                |               |  |  |



|   | <b>FY 2010-11 Budget Target</b><br>General Fund Contribution (Net County Cost) |               |            |  |  |
|---|--------------------------------------------------------------------------------|---------------|------------|--|--|
|   |                                                                                |               |            |  |  |
|   | Base: FY 2009-10 Net County Cost\$616,055                                      |               |            |  |  |
|   | Retirement Increase                                                            | \$1,091,305   |            |  |  |
|   | Other Salary and Benefits                                                      | \$59,939      |            |  |  |
|   | Revenue Offsets