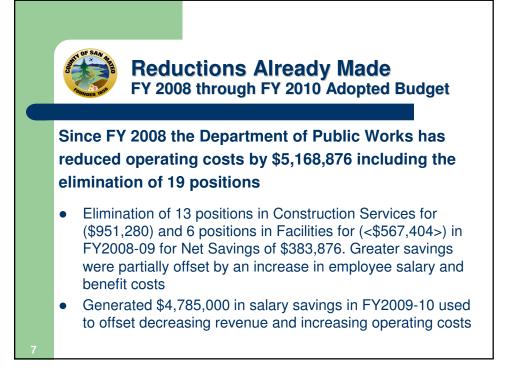

| \$59,939      |            |  |  |
|   | Revenue Offsets                                                                | (\$1,151,244) |            |  |  |
|   | Reduction Target (10%)                                                         | (\$61,605)    | (\$61,605) |  |  |
|   | FY 2010-11 Net County Co                                                       | \$554,450     |            |  |  |
|   |                                                                                |               |            |  |  |
|   |                                                                                |               |            |  |  |
| 6 |                                                                                |               |            |  |  |